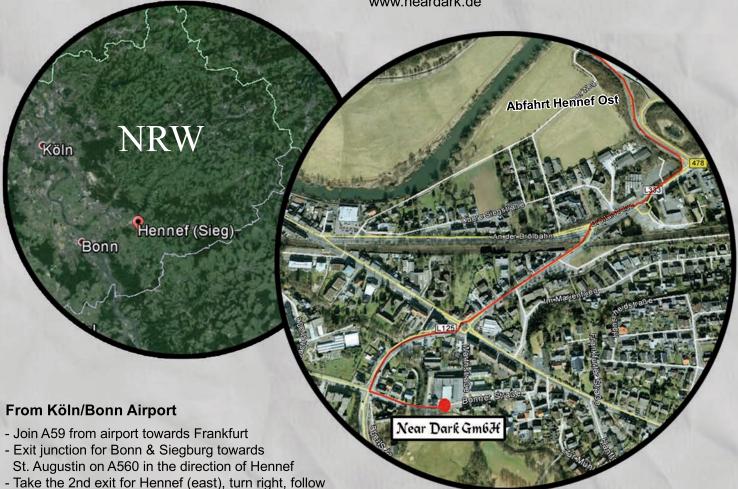

## How to find us: Near Dark GmbH

Bonner Str. 11a D-53773 Hennef (Sieg) Germany tel: +49(0) 22 42 874 160 fax: +49(0) 22 42 874 1629

info@neardark.de www.neardark.de

- Take the 2nd exit for Hennef (east), turn right, follow Brötal straße, bare left and over the railway crossing

- At the roundabout go straight ahead (2nd exit)
- At the traffic lights, turn left on to Bonner Straße, then 50m on the left is Near Dark GmbH

## From Frankfurt

- Take the A3 Direction Köln
- At the A560 junction follow the Bonn / Siegburg direction to Hennef
- Take the 2nd exit for Hennef (east), turn right & follow Brötal straße, then bare left and over the railway crossing
- At the roundabout go straight ahead (2nd exit)
- At the traffic lights, turn left on to Bonner Straße, then 50m on the left is Near Dark GmbH

## From Düsseldorf or Köln (Cologne)

- Take the A3 direction Frankfurt
- At Bonn/Siegburg take the A560 to Hennef
- Take the 2nd exit for Hennef (east), turn right, follow
  Brötal straße, then bare left and over the railway crossing
- At the roundabout go straight ahead (2nd exit)
- At the traffic lights, turn left on to Bonner Straße, then 50m on the left is Near Dark GmbH