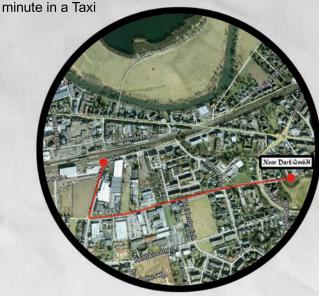

## By train

- From Cologne Central Station, there is a Direct connection to Hennef station.
- From Bonn main station take the S-Bahn line 66 to Siegburg, then take the S12, S13 or RE 9 to Hennef.
- From Hennef station is about 15 minutes walk or 5